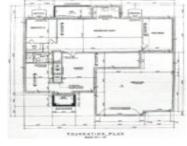

## **Room Sizes**

| Room type    | Dimensions | Level |
|--------------|------------|-------|
| Bedroom 1    | 18x13      | Main  |
| Bedroom 2    | 12x11      | Main  |
| Bedroom 3    | 12x11      | Main  |
| Bedroom 4    | 12x12      | Lower |
| Family Room  | 35x17      | Lower |
| Kitchen      | 18x13      | Main  |
| Living Room  | 23x15      | Main  |
| Dining Room  | 13x12      | Main  |
| Other Room   | 16x12      | Lower |
| Other Room 2 | 8x7        | Main  |
| Other Room 3 | 8×8        | Main  |