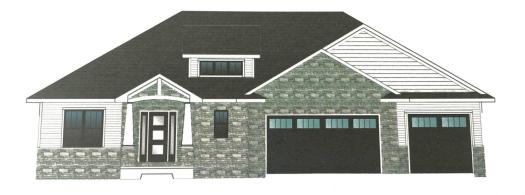

https://www.adashunjones.com

2429 ADRIENNE Court, DE PERE, WI, 54115

\$684,900

This luxury home on a cul de sac features 9 ft ceilings, custom cabinetry throughout with lighted uppers in the kitchen, soft close doors and drawers and solid surface quartz countertops. Great room with tray ceiling with rustic wood beams and floor to ceiling stone fireplace. Kitchen with abundance of cabinets, pot filler and...