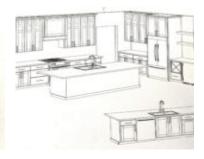

https://www.adashunjones.com

2429 ADRIENNE Court, DE PERE, WI, 54115

\$684,900

This luxury home on a cul de sac features 9 ft ceilings, custom cabinetry throughout with lighted uppers in the kitchen, soft close doors and drawers and solid surface quartz countertops. Great room with tray ceiling with rustic wood beams and floor to ceiling stone fireplace. Kitchen with abundance of cabinets, pot filler and...