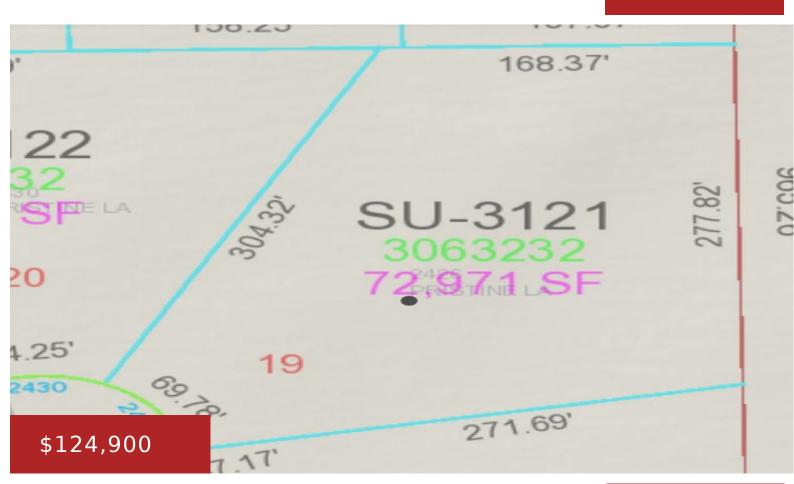

## 2426 PRISTINE LANE 19, SUAMICO, WI, 54313

https://www.adashunjones.com

2426 PRISTINE Lane 19, Suamico, WI, 54313

High, Open, 1.68 acre lot, on a culdesac, percs conventional. Enjoy rural living with the benefit of no through traffic. Popular Howard Suamico School District.

## Features

| GarageYN: No                                     | AttachedGarageYN: No                                                                                              |
|--------------------------------------------------|-------------------------------------------------------------------------------------------------------------------|
| FireplaceYN: No                                  | PoolPrivateYN: No                                                                                                 |
| Lot Features: Cul-De-Sac, Exposed LL<br>Possible | <b>Utilities:</b> All Underground, Cable Available, Electricity Available, Natural Gas Available, Phone Available |
| Features: High Speed Internet                    |                                                                                                                   |