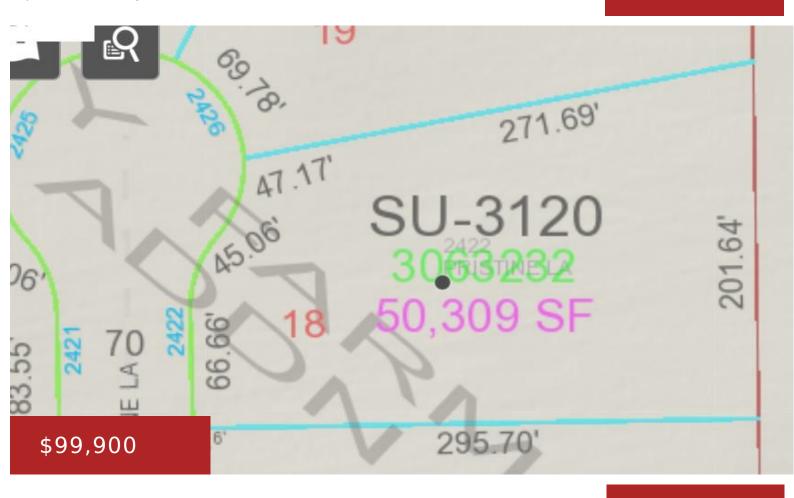

#### **2422 PRISTINE LANE 18, SUAMICO, WI, 54313**

https://www.adashunjones.com

High, open, 1.15 acre lot, on a culdesac, percs conventional. Enjoy rural living with the benefit of no through traffic. Popular Howard Suamico School District.