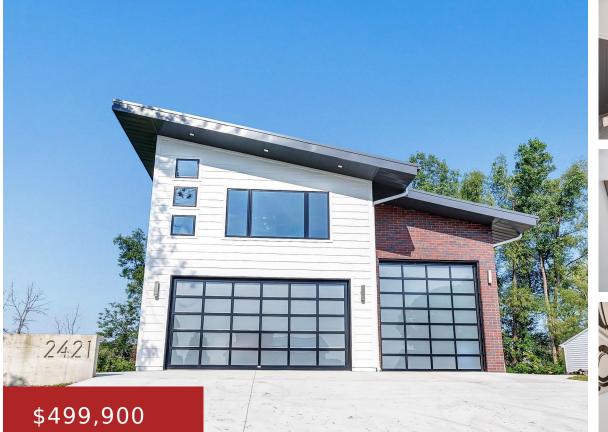

#### 2421 LONGTAIL BEACH LANE, SUAMICO, WI, 54173

https://www.adashunjones.com

#### 2421 LONGTAIL BEACH Lane, SUAMICO, WI, 54173

Welcome home to your modern retreat with beautiful views of the bay! This one of a kind home has many luxuries including: radiant floor heating in garage and upper bathrooms, soapstone/granite counters, modern lighting, contemporary design and more. The approx.1600 sf of oversized garage with radiant heated floors offers storage/work space extending 58' deep. Overhead...