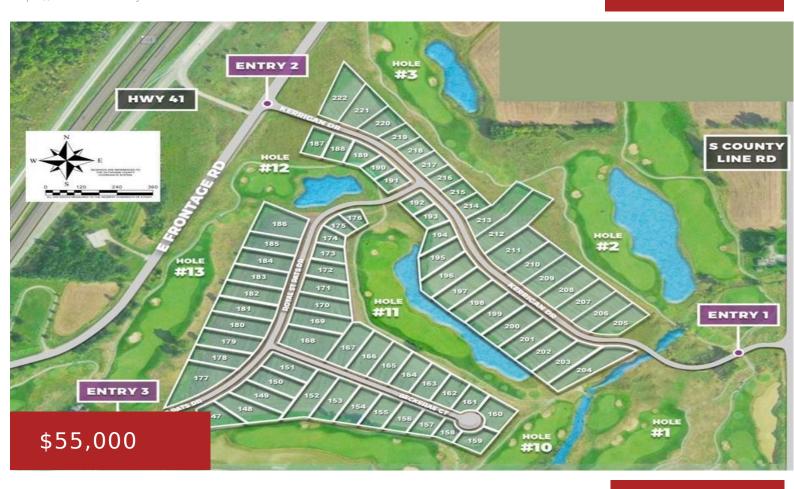

# 242 KERRIGAN DRIVE, WRIGHTSTOWN, WI, 54180-2706

https://www.adashunjones.com

242 KERRIGAN Drive, WRIGHTSTOWN, WI, 54180-2706

Nestled amidst picturesque landscapes while providing quick access to Green Bay & Appleton, perfect balance of tranquil countryside & urban convenience. These lots are beside Royal St. Patrick's Golf w/scenic views & tranquil ponds while boasting ample space for your dream home, a garden, a play area, or a private oasis to unwind. Wrightstown provides...