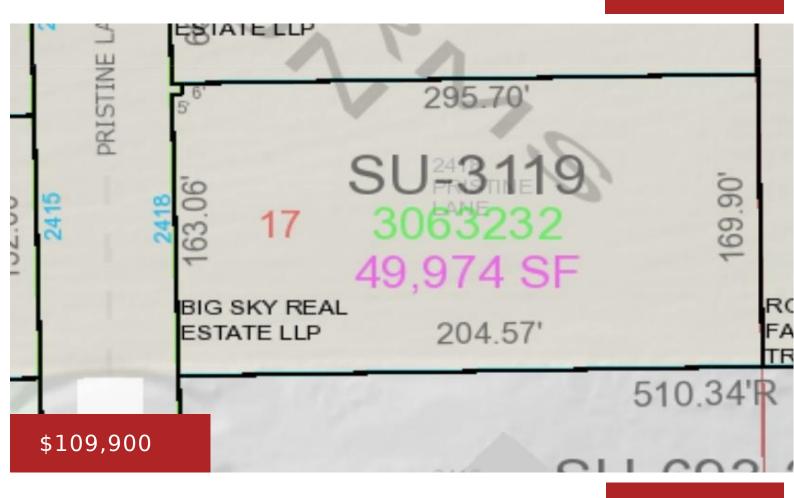

## **2418 PRISTINE LANE 17, SUAMICO, WI, 54313**

https://www.adashunjones.com

High open lot, on a culdesac. Enjoy rural living with the benefits of no through traffic on a large lot that is in the popular Howard Swamico School District.