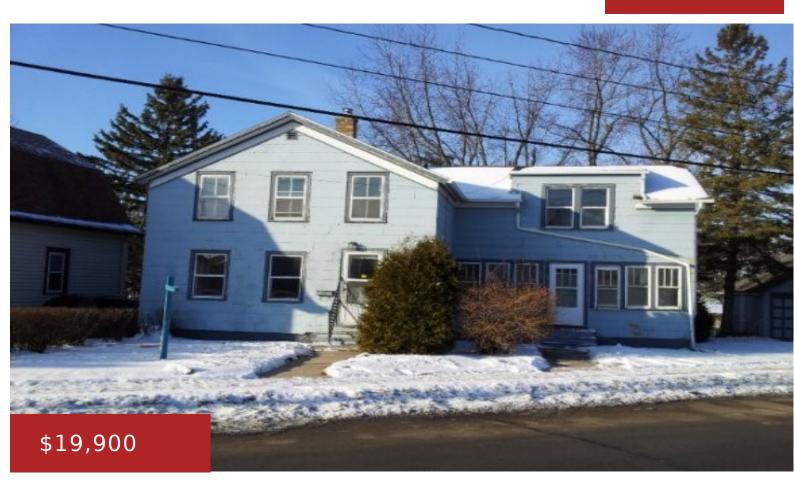

#### 2410 FOREST AVE, TWO RIVERS, WI, 54241

Spacious side by side duplex close to schools and shopping. Over 900 sq ft in the 3 bedroom/1 bath unit and 2nd unit has 1 bedroom/1 bath. Property features hot water heat. Brick Foundation. Some wood flooring and wood trim within property. Enclosed front porch area. Plenty of storage thoughout both units. All offers considered.

- Residential Income
- 2
- Family/Duplex,Duplex
- Closed
- 1930 sq ft

## Features

GarageYN: No FireplaceYN: No Above Grade Finished Area, sq ft: 1930 Inclusions: Home exterior = Slate/Asbestos. AttachedGarageYN: No PoolPrivateYN: No Tax Amount: 1503