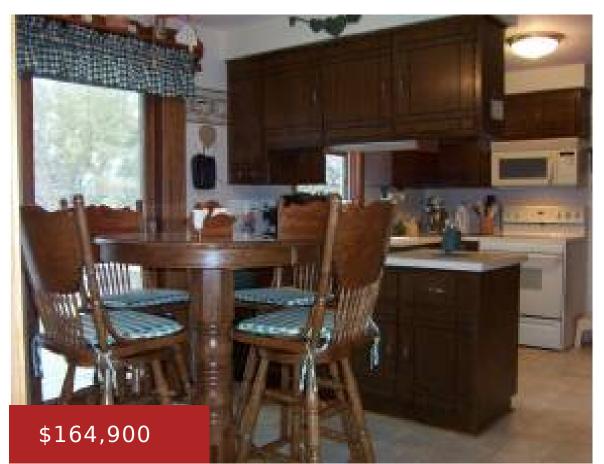

## 2409 DEER TR, GREEN BAY, WI, 54302

https://www.adashunjones.com

BEAUTIFUL HOME SITUATED ON A PRIVATEWOODED LOT CLOSE TO SCHOOLS OFFERING 3BDRM, 2.5 BATH, LG MASTER W/BATH & DBLCLOSETS,FRML DR & LR,FR W/BRICK GAS FP,NEW DIMENSIONAL ROOF, NEWER FLOORING,RECRM,LG DECK,NEW 6 PNL DRS,SOME WINDOWS.

## Amenities

Waterfront available: No Amenities: Dishwasher, Disposal, Microwave, Range Sewer: Public Sewer Cooling: Central Air Water Source: Public

| Room type          | Dimensions | Level |
|--------------------|------------|-------|
| Bedroom 1          | 18x13      | Upper |
| Bedroom 2          | 14x10      | Upper |
| Bedroom 3          | 11x10      | Upper |
| Family Room        | 22x11      | Main  |
| Formal Dining Room | 12x10      | Main  |
| Kitchen            | 19x11      | Main  |
| Living Room        | 18x14      | Main  |