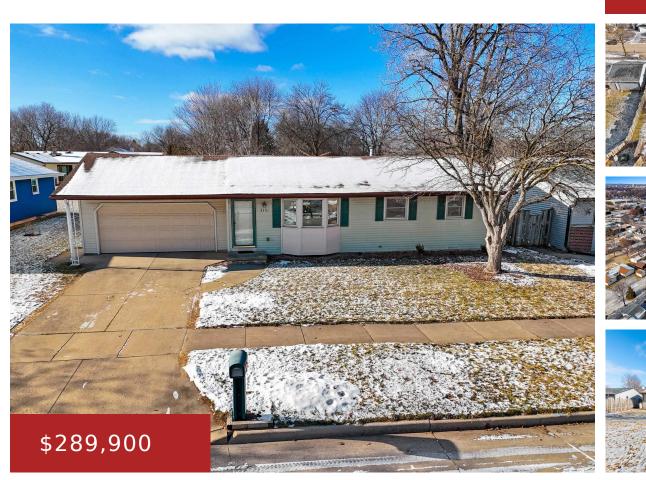

#### 2401 HORIZON DRIVE, APPLETON, WI, 54915-5849

https://www.adashunjones.com

2401 HORIZON Drive, Appleton, WI, 54915-5849

Lovingly maintained 3 bd 2 ba 2 car garage ranch home near parks and shopping is ready for you to make it your own! Spacious living room leads to kitchen and dining area, which includes all kitchen appliances. Patio off of dining area leads to large and recently painted deck, and backyard which features 2...

Bridget Coldwell Banker Real Estate Group

Michelle Coldwell Banker Real Estate Group

3 beds2 baths

Closed

Google

Residential Residential

#### Features

GarageYN: NoAttachFireplaceYN: NoPoolPriExteriorFeatures: DeckLot FeaturesFeatures: Cable Available,None,Wood/Simulated<br/>Wood FlAbove<br/>1056Below Grade Finished Area, sq ft: 412Tax Am<br/>Exclusions: Stove, refrigerator, portable dishwasher

AttachedGarageYN: No

PoolPrivateYN: No

Lot Features: Sidewalk

**Above Grade Finished Area, sq ft:** 1056

**Tax Amount: 3268** 

**Exclusions:** washer/dryer sellers personal property

# **Building Details**

| NewConstructionYN: No            | ArchitecturalStyle: Ranch           |
|----------------------------------|-------------------------------------|
| Heating: Central A/C, Forced Air | Basement: Finished Contiguous, Full |
| Exterior material: Deck, Vinyl   | Parking: Attached, Opener Included  |