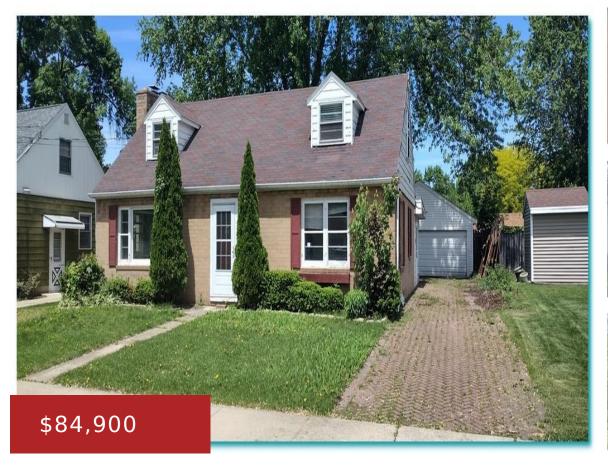

## **240 SUNSET DRIVE, MENASHA, WI, 54952-2242**

https://www.adashunjones.com

What an opportunity to build sweat equity in Menasha!! This is a brick exterior, almost 2000 sq ft, 3 bedroom 1.5 bath home with a detached 2 car garage in need of your love and ideas!

- 3 beds
- 1 bath
- Residential
- Residential, Single Family Residence
- Closed
- 1978 sq ft

**Features** 

GarageYN: No AttachedGarageYN: No

FireplaceYN: No PoolPrivateYN: No

**Features:** None **Above Grade Finished Area, sq ft:** 1978