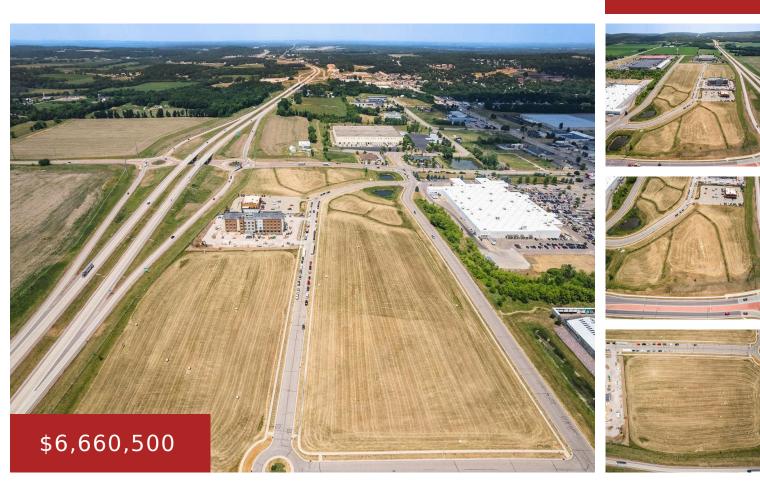

## 24.15AC GATEWAY DRIVE, BARABOO, WI, 53913

https://www.adashunjones.com

24.15ac Gateway Drive, Baraboo, WI, 53913

Welcome to the Gateway to Baraboo! This Class-A business park offers 3 fullyimproved lots located along the Hwy 12 bypass, giving your next development max. exposure & accessibility. Parcels are Gold Shovel Verified by MadREP, ready w/ electric, natural gas, fiber optics, water, sanitary, stormwater mgmt, curb/gutter, & streetlights. Property is in IRS Opportunity Zone...