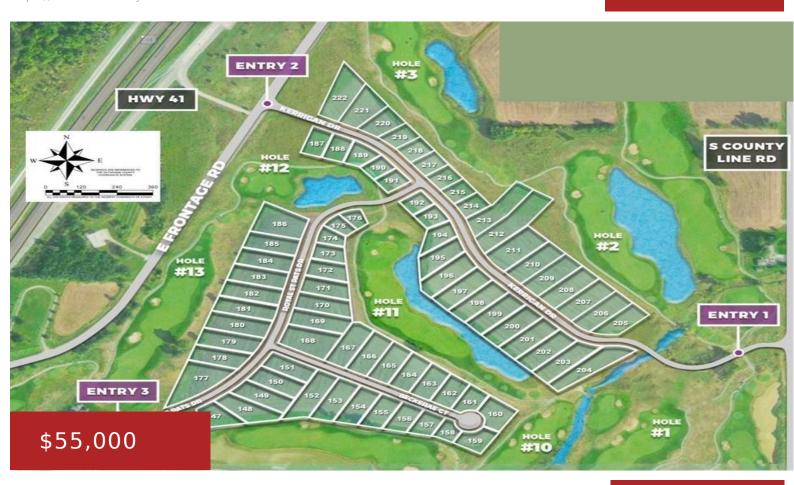

# 239 KERRIGAN DRIVE, WRIGHTSTOWN, WI, 54180-2706

https://www.adashunjones.com

239 KERRIGAN Drive, WRIGHTSTOWN, WI, 54180-2706

Nestled amidst picturesque landscapes while providing quick access to Green Bay & Appleton, perfect balance of tranquil countryside & urban convenience. These lots are beside Royal St. Patrick's Golf w/scenic views & tranquil ponds while boasting ample space for your dream home, a garden, a play area, or a private oasis to unwind. Wrightstown provides...