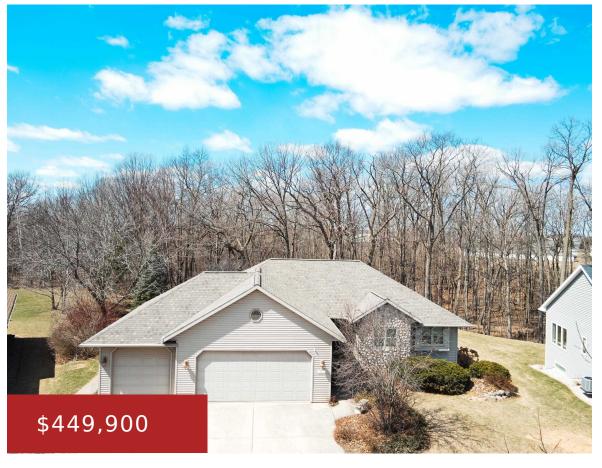

# 2387 WANDERING SPRINGS CIRCLE, GREEN BAY, WI, 54311

https://www.adashunjones.com

2387 WANDERING SPRINGS Circle, GREEN BAY, WI, 54311

This is a beautiful custom built home built located on almost 1/2 acre with a private, wooded and secluded back yard setting. Tons of wildlife. Walk in through a welcoming foyer to an open kitchen with many updates including tile floor, granite counter tops and newer appliances which are all included. Living room has a...

# **Charity**Trimberger Realty, LLC

- 4 beds
- 4 baths
- Residential
- Residential
- Active
- 2381 sq ft

**Features** 

GarageYN: No AttachedGarageYN: No

FireplaceYN: No PoolPrivateYN: No

**ExteriorFeatures:** Fenced Yard, Patio Lot Features: Wooded

### **Building Details**

**NewConstructionYN: No** 

Heating: Central A/C, Forced Air, Whole House

Fan

Exterior material: Aluminum/Steel,Fenced

Yard, Patio, Stone, Vinyl

**ArchitecturalStyle:** Ranch

Basement: Finished Contiguous, Full, Partial