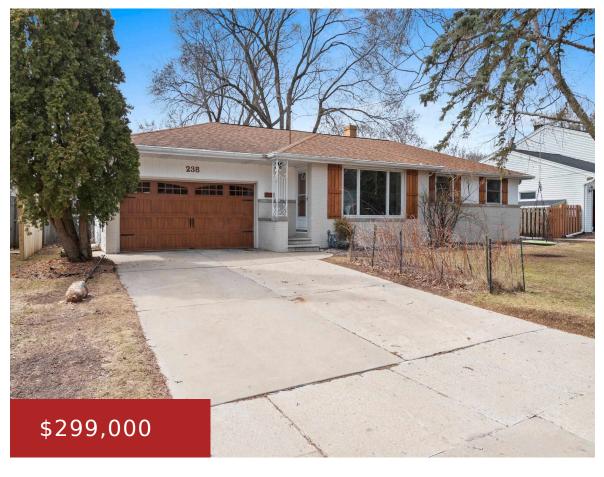

### 238 GRAASS STREET, GREEN BAY, WI, 54301

https://www.adashunjones.com

238 GRAASS Street, GREEN BAY, WI, 54301

Convenient Allouez Location– Beautiful 3 bedroom Allouez home with enclosed back patio & fenced back yard. Spacious living room w/ large front window. Primary bedroom has newer carpeting & attached half bath. Beautifully tiled full bath plus 2 more bedrooms on the main floor. Full basement with a partially finished office area (add egress for...

**Ashli** EXP Realty LLC

- 3 beds
- 3 baths
- Residential
- Residential, Single Family Residence
- Closed
- 1230 sq ft

**Features** 

GarageYN: No AttachedGarageYN: No

FireplaceYN: No PoolPrivateYN: No

**ExteriorFeatures:** Fenced Yard, Patio **Features:** None