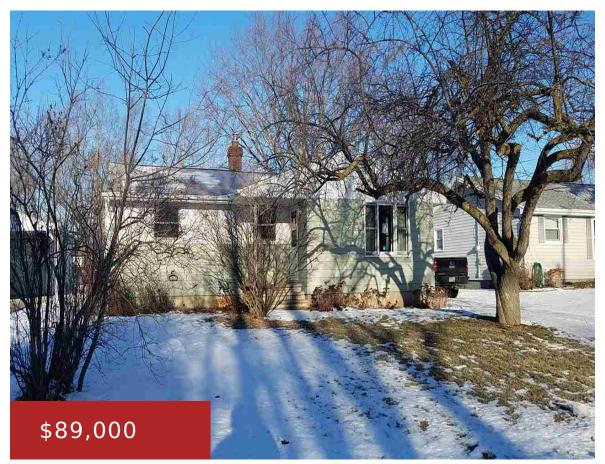

#### 2368 RIVER DRIVE, GREEN BAY, WI, 54301

https://www.adashunjones.com

1 story ranch home featuring detached 2 stall garage set on treed lot. Property features over 1000 sq ft of living space which includes 3 bedrooms and full bath. Full unfinished basement. Patio doors off dining area to an enclosed porch. Property sold "As-Is". Call for a showing today!