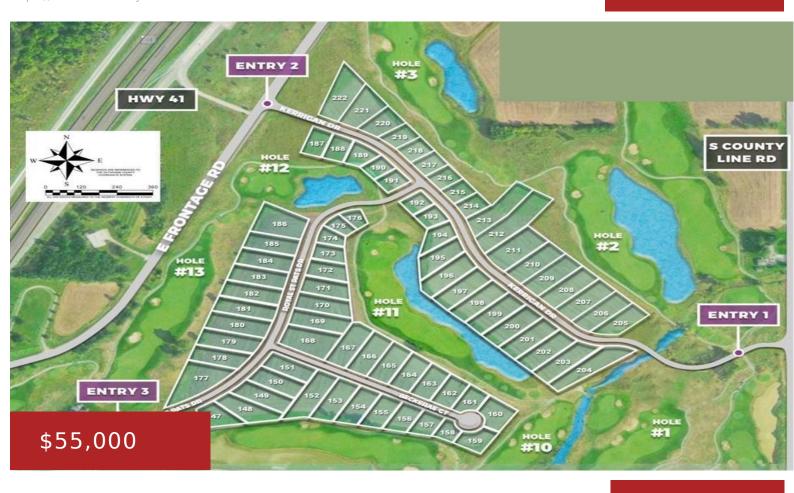

# 236 KERRIGAN DRIVE, WRIGHTSTOWN, WI, 54180-2706

https://www.adashunjones.com

236 KERRIGAN Drive, WRIGHTSTOWN, WI, 54180-2706

Nestled amidst picturesque landscapes while providing quick access to Green Bay & Appleton, perfect balance of tranquil countryside & urban convenience. These lots are beside Royal St. Patrick's Golf w/scenic views & tranquil ponds while boasting ample space for your dream home, a garden, a play area, or a private oasis to unwind. Wrightstown provides...