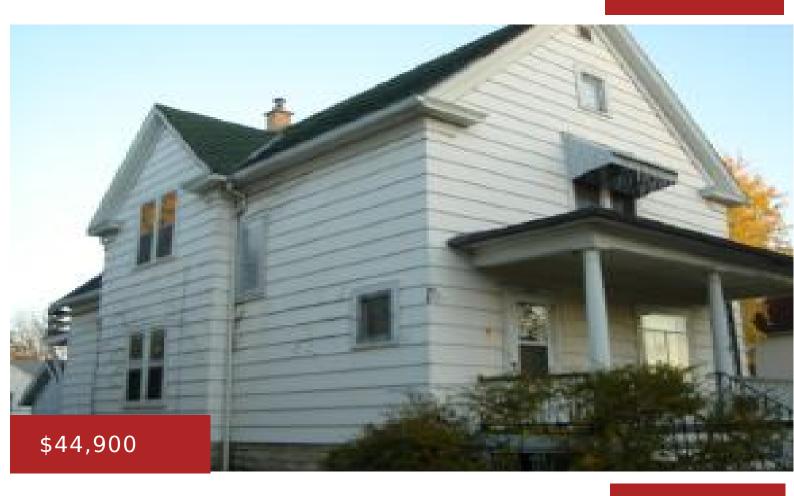

## 235 PARK AVE, FOND DU LAC, WI, 54935

https://www.adashunjones.com

LOTS OF WOOD THROUGHOUT IN THIS SPACIOUS 4 BEDROOM CORNER LOT HOME. HOME HAS A FORMAL DINING ROOM. LOT SIZE AND SQFT PER CTY WEBSITE.

- 4 beds
- 2 baths
- Residential
- Residential, Single Family Residence
- Closed
- 1744 sq ft

**Features** 

GarageYN: No AttachedGarageYN: No

FireplaceYN: No PoolPrivateYN: No

Features: Formal Dining, None Above Grade Finished Area, sq ft: 1744

## **Building Details**

NewConstructionYN: No Heating: Forced Air

Basement: Full Exterior material: Aluminum Siding

Parking: Detached