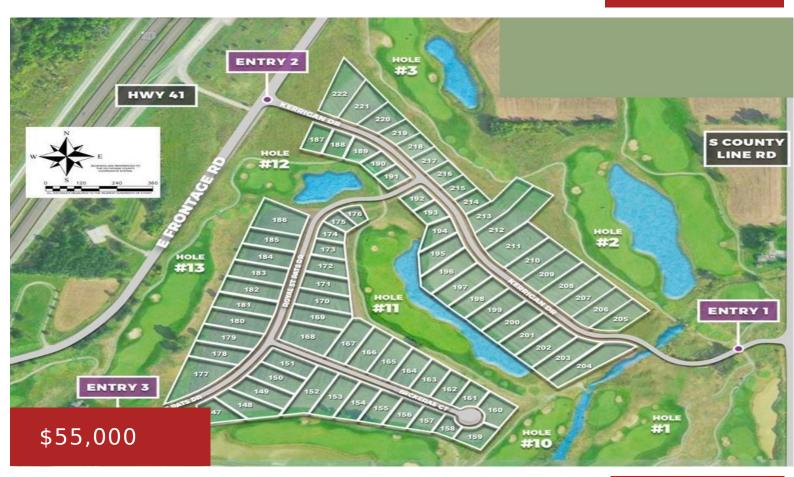

# 233 KERRIGAN DRIVE, WRIGHTSTOWN, WI, 54180-2706

https://www.adashunjones.com

233 KERRIGAN Drive, WRIGHTSTOWN, WI, 54180-2706

Nestled amidst picturesque landscapes while providing quick access to Green Bay & Appleton, perfect balance of tranquil countryside & urban convenience. These lots are beside Royal St. Patrick's Golf w/scenic views & tranquil ponds while boasting ample space for your dream home, a garden, a play area, or a private oasis to unwind. Wrightstown provides...