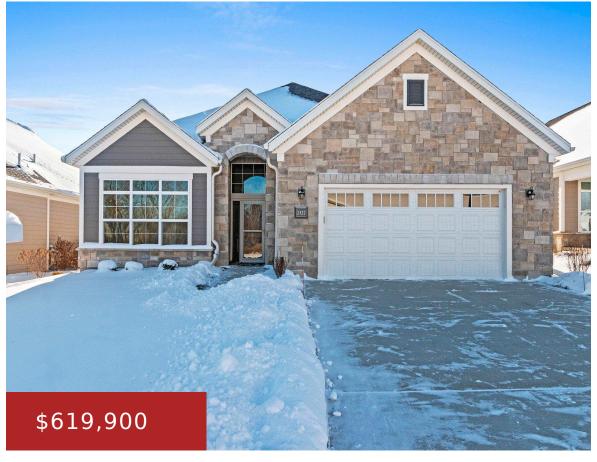

### 2327 HARRIER LANE, APPLETON, WI, 54913

https://www.adashunjones.com

2327 HARRIER Lane, Appleton, WI, 54913

Welcome to the "Apple Ridge" Lifestyle. Once inside this ever popular WESTON design, you will appreciate the open concept, archways & and an abundance of Natural Sunlight. The Kitchen has Large Quartz Center Island, Full Appliance Package Included: Stove, Refrigerator, Microwave, Dishwasher, Beverage Refrigerator & Walk-in Pantry. Home offers a ton of Flex Space with...

# **Building Details**

NewConstructionYN: No ArchitecturalStyle: Ranch

Heating: Central A/C, Forced Air

Basement: Full,Radon Mitigation

System, Stubbed for Bath, Sump Pump

**Exterior material:** Fiber Cement, Patio, Stone **Parking:** Attached