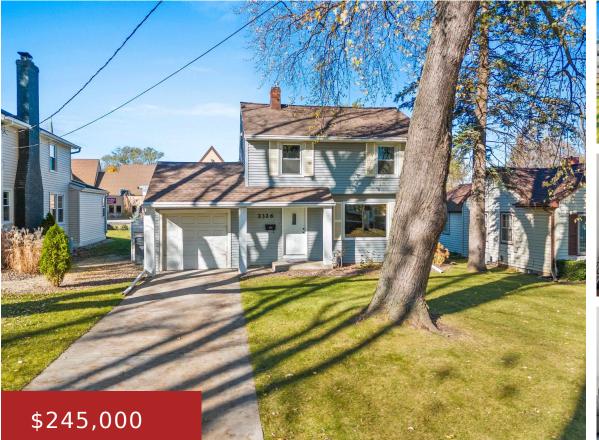

#### 2326 WOODROW WAY, GREEN BAY, WI, 54301

https://www.adashunjones.com

This cozy 3BR 1.5BA has it all! The main floor features your eat-in kitchen, sizeable living room (complete with a large picture window) & a 1/2 bath. On the second floor you'll find all 3 beds & the full bath. The basement provides a laundry area & so much storage! The fully fenced-in backyard boasts...

**Jenny** LPT Realty

**Alicia** LPT Realty 2326 WOODROW Way, Green Bay, WI, 54301

- 3 beds
- 2 baths
- Residential
- Residential
- Closed
- 1152 sq ft