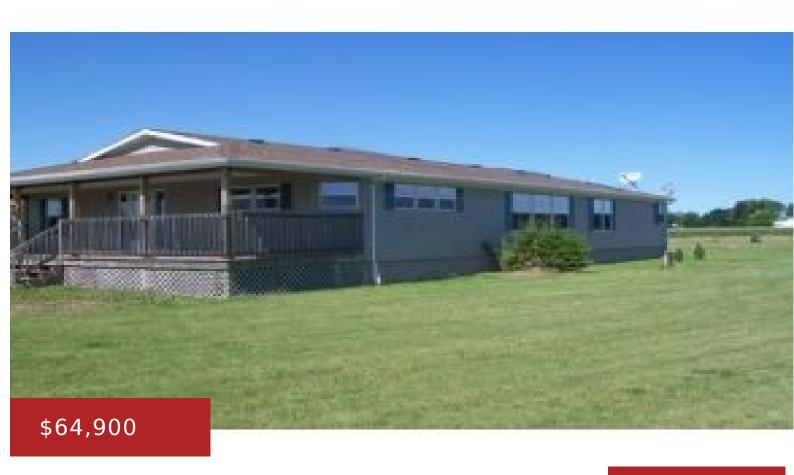

## 2324 STONE RD, STURGEON BAY, WI, 54235

https://www.adashunjones.com

Spacious 3 bedroom home set on 2.5 acres of land. Property also features large living & great room & 3 large bedrooms. Large open porch, and deck. 2BD no closets.

- 3 beds
- 1 bath
- Residential
- Other-See Remarks,Single Family Residence
- Closed
- 2676 sq ft

**Features** 

GarageYN: No AttachedGarageYN: No

FireplaceYN: No PoolPrivateYN: No

Features: Formal Dining, None Above Grade Finished Area, sq ft: 2676

## **Building Details**

NewConstructionYN: No Heating: Forced Air

**Exterior material:** Vinyl Siding **Parking:** Attached