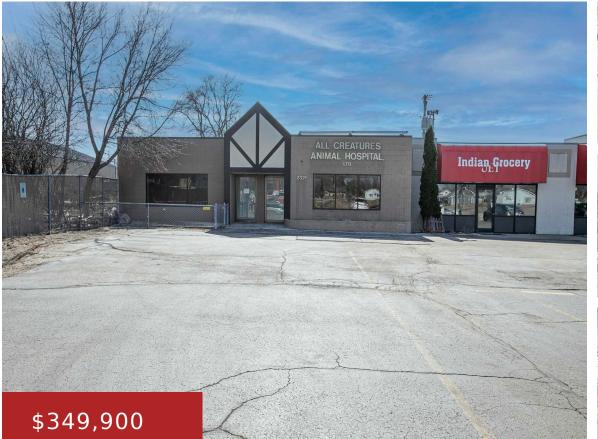

## 2321 WISCONSIN AVENUE, APPLETON, WI, 54914

https://www.adashunjones.com

2321 WISCONSIN Avenue, APPLETON, WI, 54914

Stainless steel cages, stainless steel grooming sinks, desks and X-Ray machine are negotiable

Keith Century 21 Affiliated

- Commercial Sale
- B Commercial,Real Estate
- Active
- 3280 sq ft