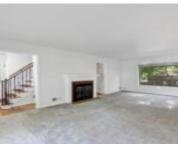

### **Room Sizes**

| Room type            | Dimensions | Level |
|----------------------|------------|-------|
| Bedroom 1            | 13x19      | Upper |
| Bedroom 2            | 14x10      | Upper |
| Bedroom 3            | 11x10      | Upper |
| Family Room          | 24x13      | Lower |
| Formal Dining Room   | 10x11      | Main  |
| Kitchen              | 13x10      | Main  |
| Living Or Great Room | 23x13      | Main  |
| Dining Room          | 10x6       | Main  |