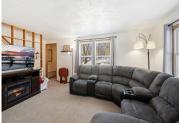

#### **Room Sizes**

| Room type            | Dimensions | Level |
|----------------------|------------|-------|
| Bedroom 1            | 15x11      | Main  |
| Bedroom 2            | 11x11      | Main  |
| Bedroom 3            | 12x12      | Upper |
| Bedroom 4            | 16x11      | Upper |
| Family Room          | 19x11      | Main  |
| Kitchen              | 12x12      | Main  |
| Living Or Great Room | 30x11      | Main  |
| Dining Room          | 7x11       | Main  |