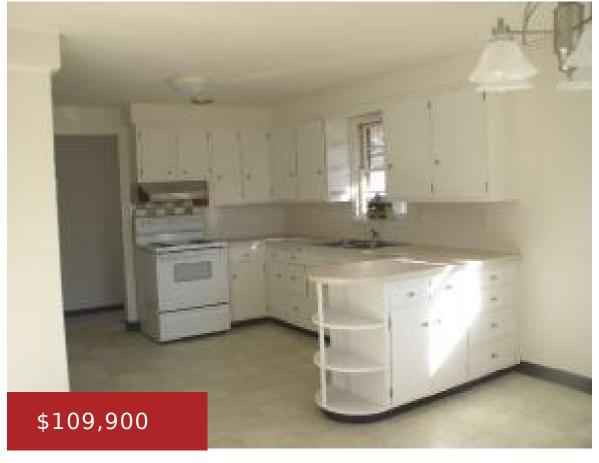

ALL BRICK RANCH HOME. HOUS IS ALLRENOVATED: FRESHLY PAINTED, NEW FLOOR, NEWER FURNACE, FINISHED LOWER LEVEL, NEW STOVE, REFRIGERATOR, ALL LIGHTFIXTURES & MUCH MORE. \*SELLER HADMULTIPLE OFFERS.

### **Features**

GarageYN: No AttachedGarageYN: No

FireplaceYN: No PoolPrivateYN: No

**Features:** Formal Dining, None **Tax Amount:** 1867

## **Amenities**

Waterfront available: No Amenities: Range/Oven,Refrigerator

Water Source: Municipal/City Sewer: Municipal Sewer