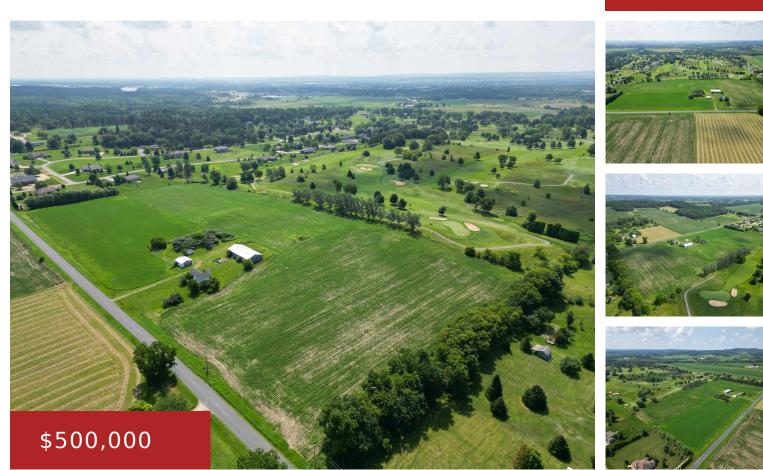

## 23033 ELGIN AVENUE, LA GRANGE, WI, 54660

https://www.adashunjones.com

23033 Elgin Avenue, La Grange, WI, 54660

This prime 20 acre parcel of land is some of the last that borders Hiawatha Golf Course in Tomah and now is your chance to develop it!