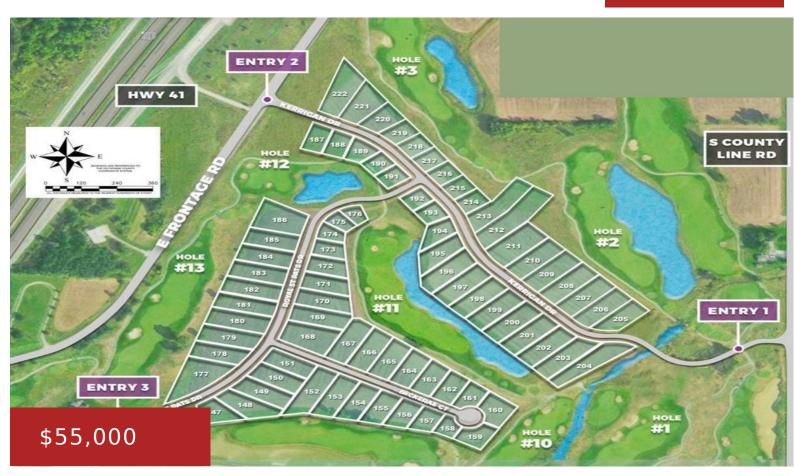

# 230 KERRIGAN DRIVE, WRIGHTSTOWN, WI, 54180-2706

https://www.adashunjones.com

230 KERRIGAN Drive, WRIGHTSTOWN, WI, 54180-2706

Nestled amidst picturesque landscapes while providing quick access to Green Bay & Appleton, perfect balance of tranquil countryside & urban convenience. These lots are beside Royal St. Patrick's Golf w/scenic views & tranquil ponds while boasting ample space for your dream home, a garden, a play area, or a private oasis to unwind. Wrightstown provides...