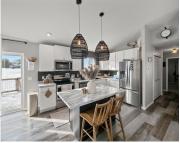

### **Room Sizes**

| Room type            | Dimensions | Level |
|----------------------|------------|-------|
| Bedroom 1            | 16x12      | Upper |
| Bedroom 2            | 13x11      | Upper |
| Bedroom 3            | 13x13      | Lower |
| Family Room          | 24x14      | Lower |
| Kitchen              | 10x12      | Upper |
| Living Or Great Room | 13x12      | Upper |
| Dining Room          | 12x13      | Upper |
| Other Room           | 11x19      | Lower |