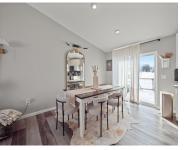

### **Room Sizes**

| Room type            | Dimensions | Level |
|----------------------|------------|-------|
| Bedroom 1            | 16x12      | Upper |
| Bedroom 2            | 13x11      | Upper |
| Bedroom 3            | 13x13      | Lower |
| Family Room          | 24x14      | Lower |
| Kitchen              | 10x12      | Upper |
| Living Or Great Room | 13x12      | Upper |
| Dining Room          | 12x13      | Upper |
| Other Room           | 11x19      | Lower |