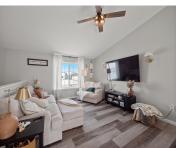

### **Room Sizes**

| Room type            | Dimensions | Level |
|----------------------|------------|-------|
| Bedroom 1            | 16x12      | Upper |
| Bedroom 2            | 13x11      | Upper |
| Bedroom 3            | 13x13      | Lower |
| Family Room          | 24x14      | Lower |
| Kitchen              | 10x12      | Upper |
| Living Or Great Room | 13x12      | Upper |
| Dining Room          | 12x13      | Upper |
| Other Room           | 11x19      | Lower |