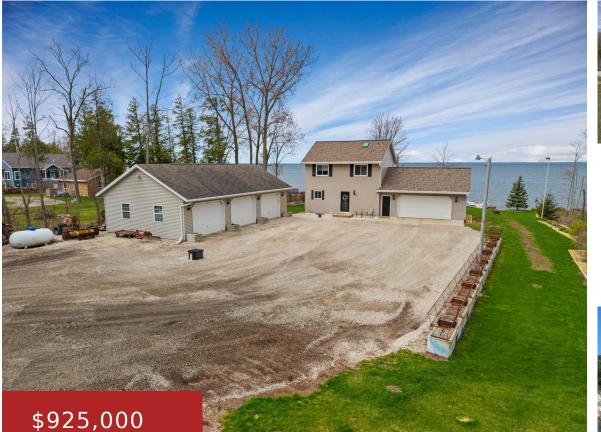

### 2279 COUNTY HWY N, BRUSSELS, WI, 54204

e 001 001 Part Band, 1

Located on the Bay between Sturgeon Bay and Green Bay near Sugar Creek Park. Panoramic water view with western exposure and amazing sunsets. Raspberries and strawberries in raised beds and grow your own vegetables in additional raised beds. 121 feet of combination sand and rock improved shoreline, dock included. The home has been tastefully remodeled...

#### MarJean ERA Starr Realty

- 3 beds
- 3 baths
- Residential
- Other-See Remarks,Single Family Residence
- Active
- 1862 sq ft

# **Building Details**

NewConstructionYN: No Basement: Finished,Full Parking: Attached,Detached Heating: Forced Air Exterior material: Vinyl Siding