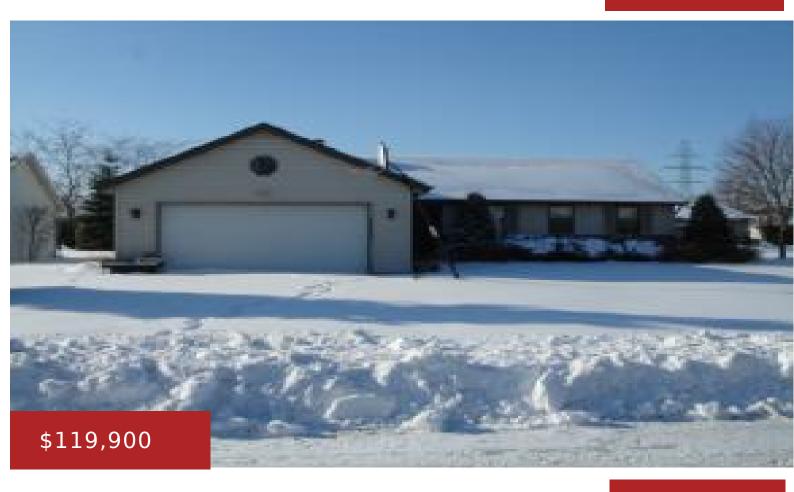

### 2272 MEADOW GREEN DR, NEENAH, WI, 54956

https://www.adashunjones.com

3 bedroom ranch including fireplace, deck off the dining area and attached 2 stall garage. Lots of storage throughout. Lot size and sq ft per county website.