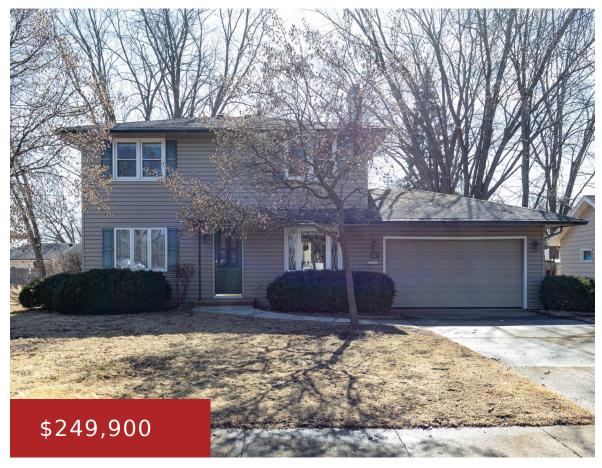

Charming two-story home featuring a spacious backyard, a cozy three-seasons porch, an attached garage and a convenient first-floor half bath. Enjoy the warmth of a fireplace, a generous living room and newer vinyl windows throughout. The kitchen appliances, pool table and workbench in the lower level are included. Please allow the seller at least 48...

- 3 beds
- 2 baths
- Residential
- Residential
- Active
- 1536 sq ft

**Stacey**Century 21 Affiliated

**Features** 

GarageYN: No AttachedGarageYN: No

FireplaceYN: No PoolPrivateYN: No

**Features:** At Least 1 **Above Grade Finished Area, sq ft:** 