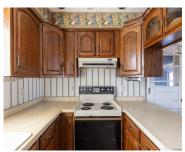

Bathtub,Gas,One,Pantry,Wood/Simulated Wood Fl 1536

**Tax Amount:** 3139 **Inclusions:** Range, Refrigerator, Dishwasher, Bathroom Mirrors, Pool

Table, Workbench

## **Amenities**

**Waterfront available:** No **Amenities:** Dishwasher,Range/Oven,Refrigerator

Water Source: Municipal/City Sewer: Municipal Sewer