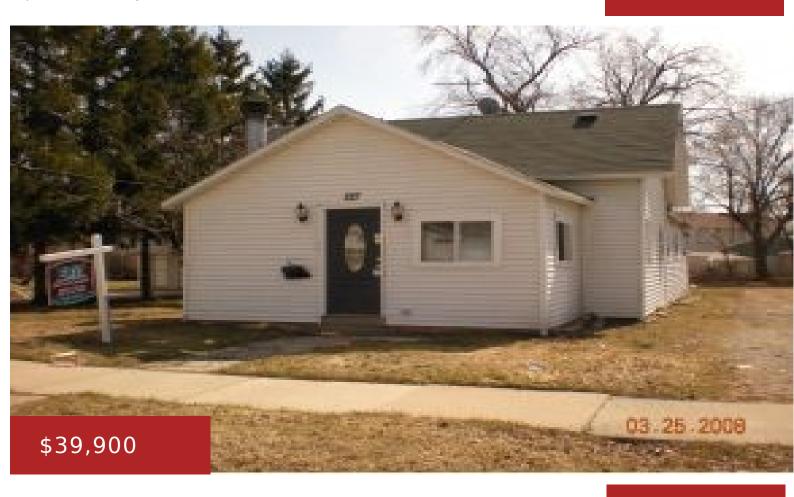

### **227 CHUTE ST, MENASHA, WI, 54952**

https://www.adashunjones.com

Unique 1.5 Story home located in Menasha. Alot of living space for the price. Large kitchen area. Home does have a crawl space.

- 3 beds
- 1 bath
- Residential
- Residential, Single Family Residence
- Closed
- 1668 sq ft