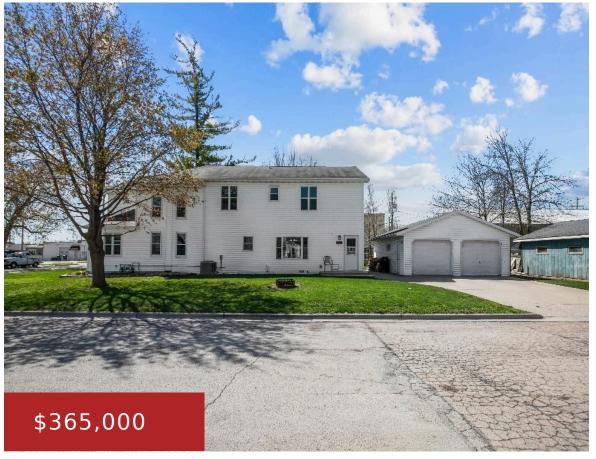

## 225 PROSPECT STREET, WINNECONNE, WI, 54986

https://www.adashunjones.com

225 PROSPECT Street, WINNECONNE, WI, 54986

This one of a kind multi-unit home in the WINNECONNE SCHOOL DISTRICT won't last long. It is centrally located near restaurants, shopping, parks and the Wolf River. The property boasts a large (owner occupied) 4 bedroom home connected to a 2 bedroom extended suite. The 4 bedroom home was built in 2012. The rental unit...

- Residential Income
- 2 Family/Duplex,Duplex
- Closed
- 3443 sq ft

**LISTING**Beckman Properties

**Features** 

GarageYN: No AttachedGarageYN: No

FireplaceYN: No PoolPrivateYN: No

**Lot Features:** Corner Lot **Features:** Cable