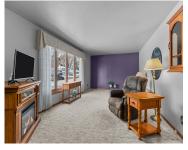

#### **Room Sizes**

| Room type            | Dimensions | Level |
|----------------------|------------|-------|
| Bedroom 1            | 11x13      | Main  |
| Bedroom 2            | 11x9       | Main  |
| Bedroom 3            | 13x10      | Main  |
| Kitchen              | 10x19      | Main  |
| Living Or Great Room | 12x23      | Main  |
| Dining Room          | 21x19      | Main  |