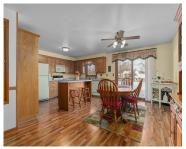

**Inclusions:** Refrigerator, stove, dishwasher, microwave, downstairs refrigerator, water

softener, air hockey table

AttachedGarageYN: No

PoolPrivateYN: No

Features: Kitchen Island, None, Walk-in

Shower, Water Softener-Own

#### **Room Sizes**

| Room type            | Dimensions | Level |
|----------------------|------------|-------|
| Bedroom 1            | 11x13      | Main  |
| Bedroom 2            | 11x9       | Main  |
| Bedroom 3            | 13x10      | Main  |
| Kitchen              | 10x19      | Main  |
| Living Or Great Room | 12x23      | Main  |
| Dining Room          | 21x19      | Main  |