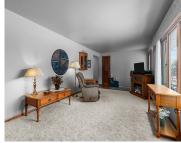

#### **Room Sizes**

| Room type            | Dimensions | Level |
|----------------------|------------|-------|
| Bedroom 1            | 11x13      | Main  |
| Bedroom 2            | 11x9       | Main  |
| Bedroom 3            | 13x10      | Main  |
| Kitchen              | 10x19      | Main  |
| Living Or Great Room | 12x23      | Main  |
| Dining Room          | 21x19      | Main  |