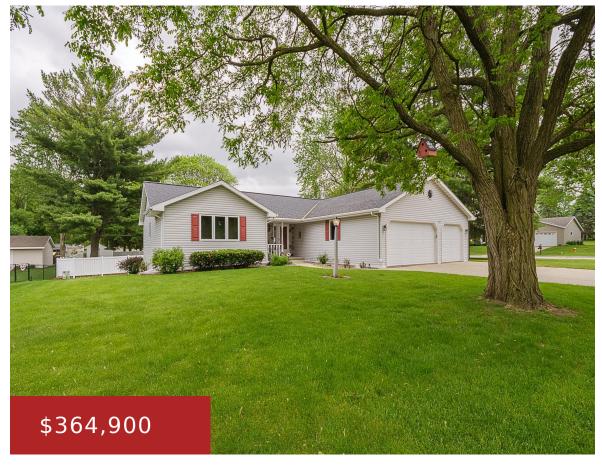

### **2247 LEDVINA CIRCLE, GREEN BAY, WI, 54313-5398**

https://www.adashunjones.com

2247 LEDVINA Circle, GREEN BAY, WI, 54313-5398

Check out this charming and well-maintained 2 bedroom, 3 bathroom updated ranch on a cul-de-sac road conveniently located in Ashwaubenon near Sherwood Forest Park and Smith Park. The home features main level laundry, a gas fireplace, central vac, newer kitchen appliances, a backyard deck with gazebo, and more. The partially finished lower level provides an...

# **Building Details**

NewConstructionYN: No ArchitecturalStyle: Ranch

**Heating:** Forced Air **Basement:** Full, Partial Fin. Contiguous, Partially

Finished, Sump Pump

Exterior material: Vinyl Siding Parking: Attached