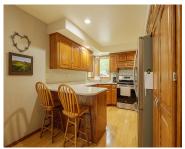

#### **Room Sizes**

| Room type    | Dimensions | Level |
|--------------|------------|-------|
| Bedroom 1    | 14x12      | Main  |
| Bedroom 2    | 12x9       | Main  |
| Kitchen      | 10x9       | Main  |
| Living Room  | 19x18      | Main  |
| Dining Room  | 13x11      | Main  |
| Other Room   | 14x10      | Lower |
| Other Room 2 | 21x17      | Lower |