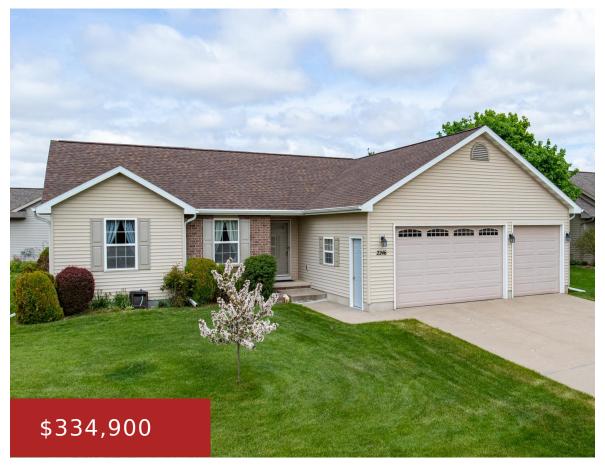

#### 2246 HEARTHSTONE DRIVE, KAUKAUNA, WI, 54130

https://www.adashunjones.com

2246 HEARTHSTONE Drive, KAUKAUNA, WI, 54130

Spacious 3 bedroom, 2 bath ranch on .28 acre with 3 car attached garage. Enjoy free-standing wood-burning fireplace, first floor laundry, pantry, maintenance free deck and more. Updates include: roof, sump pump, water heater. Please allow the seller at least 48 hours to review offers.

**Stacey**Century 21 Affiliated

- 3 beds
- 2 baths
- Residential
- Residential, Single Family Residence
- Active
- 1331 sq ft

**Features** 

GarageYN: No

FireplaceYN: No

**Features:** Free Standing, One, Pantry, Vaulted Ceiling(s), Walk-in Closet(s), Walk-in Shower, Water

## **Building Details**

NewConstructionYN: No ArchitecturalStyle: Ranch

**Heating:** Forced Air **Basement:** Full,Stubbed for Bath,Sump Pump

**Exterior material:** Brick, Vinyl Siding **Parking:** Attached, Garage Door Opener