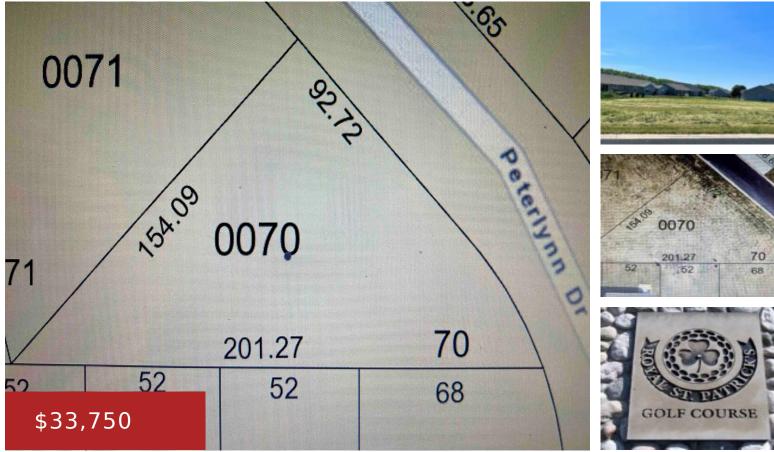

224 PETERLYNN DRIVE 70, WRIGHTSTOWN, WI, 54180

https://www.adashunjones.com

224 PETERLYNN Drive 70, Wrightstown, WI, 54180

BUILDER/DEVELOPER SPECIAL – Bundle and Save! If this lot and Lot-29 / 106 Theunis Dr and Lot-69 / 215 Royal St Pats Dr are purchased and closed on or before May 20th, 2025 the Buyer will receive a 20% on all (3) lots. Or, purchase (2) of the (3) lots and receive a 10% discount.... • Land • Residential,Vacant Land/Acreage • Active