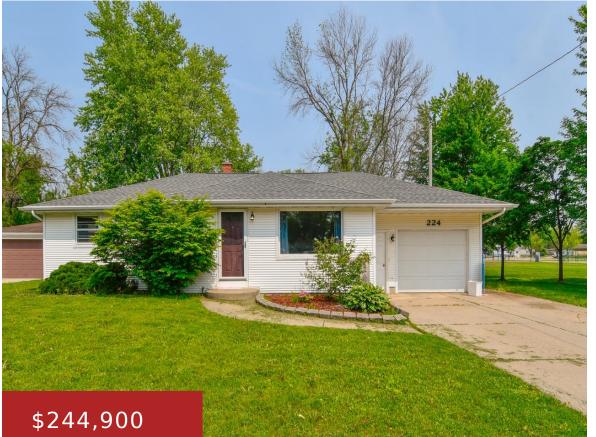

### 224 LINCOLN STREET, PULASKI, WI, 54162

https://www.adashunjones.com

224 LINCOLN Street, PULASKI, WI, 54162

Wonderful 4 bedroom ranch in Pulaski that has had a lot of updating done to the home and is located next to the elementary school! The kitchen has been updated with new cabinets, counters and flooring; there are hardwood floors in all 3 of the bedrooms on the main level; the primary suite is in...

> **Craig** Shorewest, Realtors

**Laura** Shorewest, Realtors

- 4 beds
- 2 baths
- Residential
- Residential,Single Family Residence
- Active
- 1536 sq ft

## **Building Details**

| NewConstructionYN: No           | ArchitecturalStyle: Ranch                                                     |
|---------------------------------|-------------------------------------------------------------------------------|
| Heating: Forced Air             | <b>Basement:</b> Full,Partial Fin. Non-contig,Partially Finished,Sump<br>Pump |
| Exterior material: Vinyl Siding | Parking: Attached                                                             |