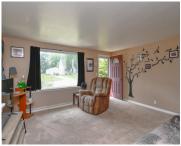

### **Room Sizes**

| Room type   | Dimensions | Level |
|-------------|------------|-------|
| Bedroom 1   | 16x12      | Lower |
| Bedroom 2   | 11x11      | Main  |
| Bedroom 3   | 11x10      | Main  |
| Bedroom 4   | 11x10      | Main  |
| Kitchen     | 10x10      | Main  |
| Living Room | 12x16      | Main  |
| Dining Room | 10x8       | Main  |
| Unfinished  | 20x12      | Lower |
| Other Room  | 11x10      | Lower |