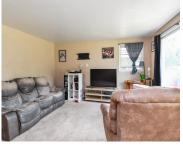

### **Room Sizes**

| Room type   | Dimensions | Level |
|-------------|------------|-------|
| Bedroom 1   | 16x12      | Lower |
| Bedroom 2   | 11x11      | Main  |
| Bedroom 3   | 11x10      | Main  |
| Bedroom 4   | 11x10      | Main  |
| Kitchen     | 10x10      | Main  |
| Living Room | 12x16      | Main  |
| Dining Room | 10x8       | Main  |
| Unfinished  | 20x12      | Lower |
| Other Room  | 11x10      | Lower |