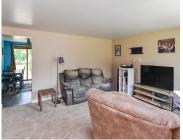

### **Room Sizes**

| Room type   | Dimensions | Level |
|-------------|------------|-------|
| Bedroom 1   | 16x12      | Lower |
| Bedroom 2   | 11x11      | Main  |
| Bedroom 3   | 11x10      | Main  |
| Bedroom 4   | 11x10      | Main  |
| Kitchen     | 10x10      | Main  |
| Living Room | 12x16      | Main  |
| Dining Room | 10x8       | Main  |
| Unfinished  | 20x12      | Lower |
| Other Room  | 11x10      | Lower |