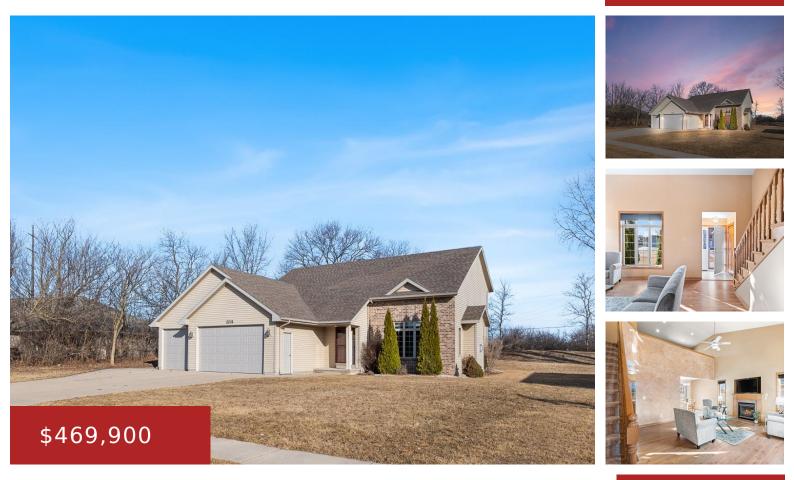

#### 2232 RED TAIL GLEN, DE PERE, WI, 54115

https://www.adashunjones.com

2232 RED TAIL Glen, DE PERE, WI, 54115

Inviting 1.5 story home set on a large lot with a large back yard in the highly coveted West DePere school district! The home features tons of garage & living space as well as natural light. Detached garage in the back yard which is rare in this setting and a finished and insulated main garage....

- 4 beds
- 4 baths
- Residential
- Residential
- Active
- 2995 sq ft

### Features

GarageYN: No

FireplaceYN: No

ExteriorFeatures: Patio

**Features:** At Least 1 Bathtub,Gas,One,Walk-in Closet(s),Walk-in Shower,Wood/Simulated Wood Fl

Below Grade Finished Area, sq ft: 997

**Inclusions:** Refrigerator, Oven/Range, Microwave, Dishwasher, Mini Fridge, Basement & Garage Shelving, 13 Month UHP Home Warranty. AttachedGarageYN: No

PoolPrivateYN: No

Lot Features: Sidewalk

**Above Grade Finished Area, sq ft:** 1998

Tax Amount: 5609.3

**Exterior material:** Brick,Patio,Vinyl