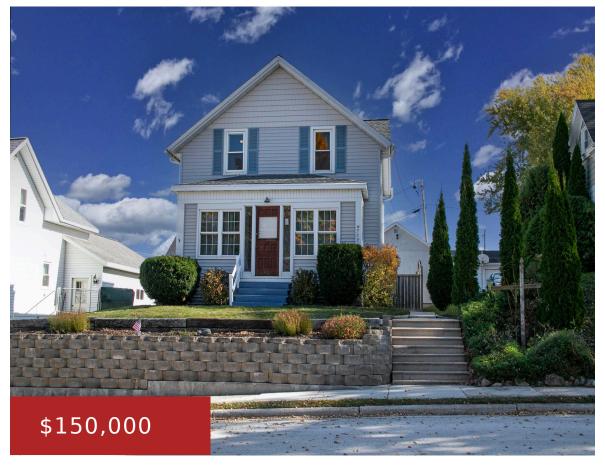

#### 2226 JACKSON STREET, NEW HOLSTEIN, WI, 53061

https://www.adashunjones.com

2226 JACKSON Street, NEW HOLSTEIN, WI, 53061

This very cute, move in ready home, with tons of character is looking for new owners. Enjoy a large kitchen with great cabinetry, back splash, and breakfast bar! A large, 3-season porch adds a nice touch to the front of the home. Multiple rooms boost hardwood floors. Updated vinyl windows in most of the home...

**Brian**Century 21 Affiliated

- 3 beds
- 2 baths
- Residential
- Residential
- Closed
- 1248 sq ft

**Features** 

GarageYN: No AttachedGarageYN: No

FireplaceYN: No PoolPrivateYN: No

**ExteriorFeatures:** Deck, Fenced Yard **Lot Features:** Sidewalk