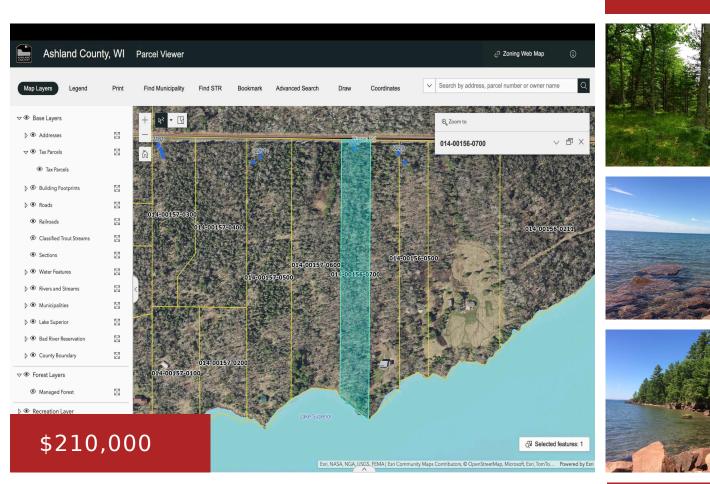

#### 2225 HAGEN ROAD, LA POINTE, WI, 54850

https://www.adashunjones.com

#### 2225 HAGEN Road, LA POINTE, WI, 54850

This large 6.8 acre parcel is currently available on Madeline Island with 200 feet of Lake Superior frontage. Located on the desirable southern shore of the island, theproperty has many hard maple trees, and in the spring there are wild blueberries and chanterelle mushrooms. Across the road is the Big Bay State Park forest that...

#### Features

GarageYN: No FireplaceYN: No Lot Features: Wooded Features: High Speed Internet AttachedGarageYN: No PoolPrivateYN: No Utilities: Electricity Available Tax Amount: 3631

## Amenities

Waterfront available: Yes Water Source: None Water Body Name: Superior Sewer: None