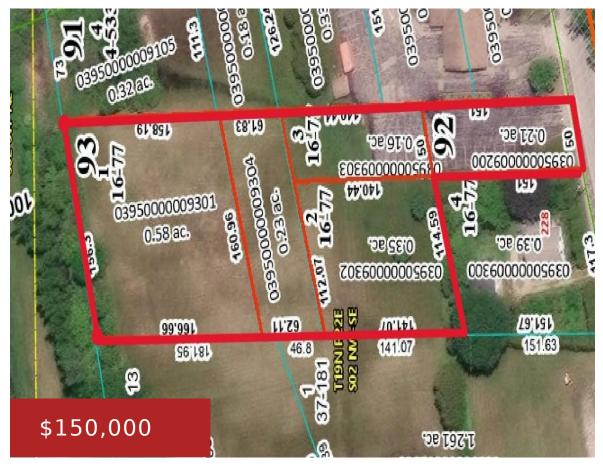

## 222 MENASHA AVENUE, WHITELAW, WI, 54247

https://www.adashunjones.com

222 MENASHA Avenue, WHITELAW, WI, 54247

Rare opportunity in the Village of Whitelaw! This 1.53-acre property offers endless potential—whether you're a developer looking to build multiple homes or a buyer ready to create your dream residence on a spacious lot. Ideally located just off Hwy 10, in the highly desired Valders School District, next to the Whitelaw Community Park, this property...