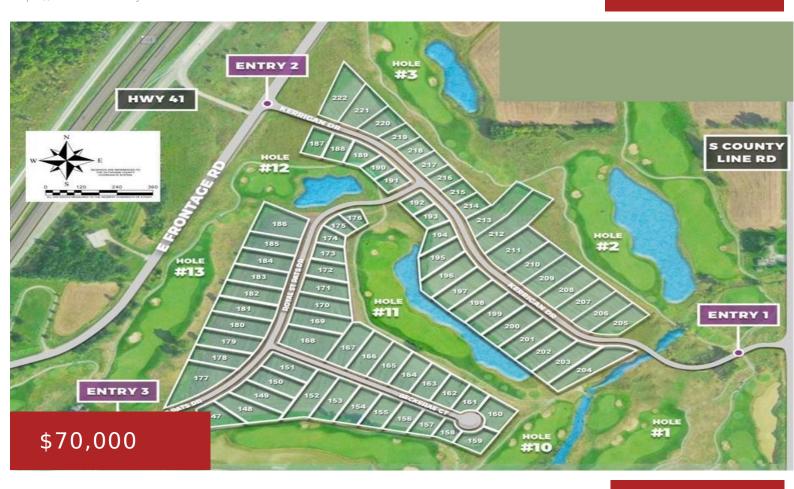

# 222 KERRIGAN DRIVE, WRIGHTSTOWN, WI, 54180-2706

https://www.adashunjones.com

222 KERRIGAN Drive, WRIGHTSTOWN, WI, 54180-2706

Nestled amidst picturesque landscapes while providing quick access to Green Bay & Appleton, perfect balance of tranquil countryside & urban convenience. These lots are beside Royal St. Patrick's Golf w/scenic views & tranquil ponds while boasting ample space for your dream home, a garden, a play area, or a private oasis to unwind. Wrightstown provides...