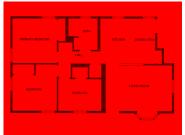

#### **Room Sizes**

| Room type            | Dimensions | Level |
|----------------------|------------|-------|
| Bedroom 1            | 12x11      | Main  |
| Bedroom 2            | 12x12      | Main  |
| Bedroom 3            | 11x9       | Main  |
| Kitchen              | 15x11      | Main  |
| Living Or Great Room | 18x12      | Main  |
| Other Room           | 11x42      | Lower |