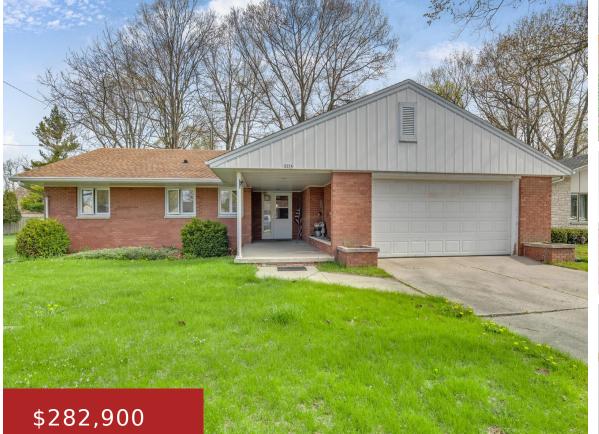

#### 2214 MARKHAM STREET, MANITOWOC, WI, 54220

https://www.adashunjones.com

#### 2214 MARKHAM Street, MANITOWOC, WI, 54220

WHEN THINGS WERE built to last! Built in 1958, you will fall in love w/QUALITY craftmenship of this era, MID-CENTURY! Well maintained, ALL BRICK home in a classic, wooded neighborhood on Manitowoc's northside. Easy access to highway, shopping & Lake Michigan. Super spacious ranch w/over 1679SF on the main level. Large covered front porch greets...