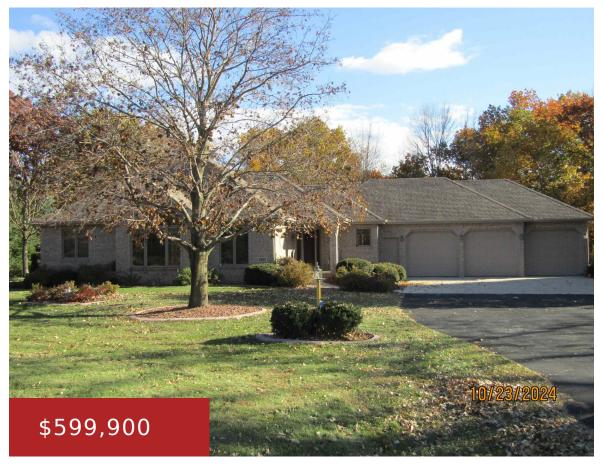

#### **2214 BIRCH CREEK ROADS, DE PERE, WI, 54115-9603**

https://www.adashunjones.com

2214 BIRCH CREEK Roads, De Pere, WI, 54115-9603

Spectacular all Brick walkout Ranch 4 Bedrooms 2 and a half baths on stunning Ravine lot. Located in desirable Birch Creek subdivision minutes from De Pere and Hilly Haven golf course. Beautiful Oak Cabinetry, crown molding, 6 panel doors ,through out. Kitchen with Pantry and snack bar. Dining area with window seat built in China and...