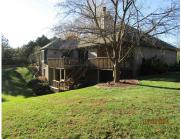

#### **2214 BIRCH CREEK ROADS, DE PERE, WI, 54115-9603**

https://www.adashunjones.com

2214 BIRCH CREEK Roads, De Pere, WI, 54115-9603

Spectacular all Brick walkout Ranch 4 Bedrooms 2 and a half baths on stunning Ravine lot. Located in desirable Birch Creek subdivision minutes from De Pere and Hilly Haven golf course. Beautiful Oak Cabinetry, crown molding, 6 panel doors ,through out. Kitchen with Pantry and snack bar. Dining area with window seat built in China and...

## **Building Details**

**NewConstructionYN: No** 

**Basement:** Full, Full Sz Windows Min 20x24, Partial Fin. Contiguous, Partial Finished Pre2020, Partially

Finished, Sump Pump, Walk-Out Access

Parking: Attached