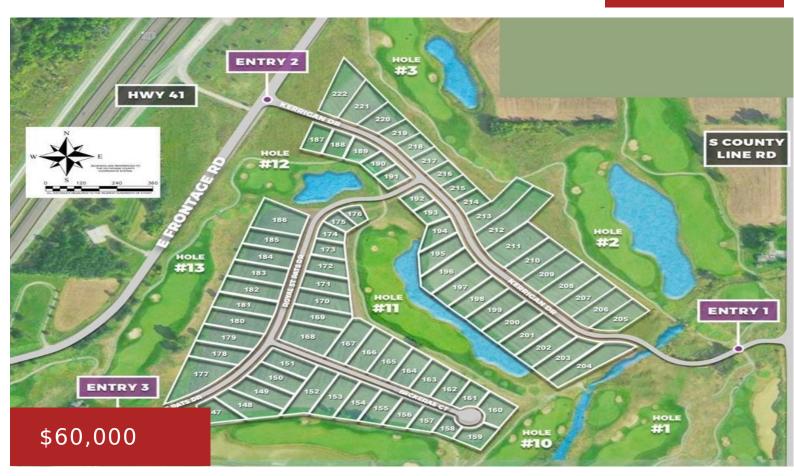

# 221 KERRIGAN DRIVE, WRIGHTSTOWN, WI, 54180-2706

https://www.adashunjones.com

221 KERRIGAN Drive, WRIGHTSTOWN, WI, 54180-2706

Nestled amidst picturesque landscapes while providing quick access to Green Bay & Appleton, perfect balance of tranquil countryside & urban convenience. These lots are beside Royal St. Patrick's Golf w/scenic views & tranquil ponds while boasting ample space for your dream home, a garden, a play area, or a private oasis to unwind. Wrightstown provides...