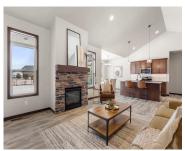

### 2205 SOFTWIND ROAD, MENASHA, WI, 54956

https://www.adashunjones.com

2205 SOFTWIND Road, Menasha, WI, 54956

Open concept ranch split bedroom plan lots of amenities. Huge kitchen with walk-in pantry, center island, tons of cabinets with granite countertops & full appliance package. Living room with gas fireplace and dining area looking out over the backyard from the covered patio. Primary bedroom with full bath including double sink vanity, walk-in tile shower...

### **Room Sizes**

| Room type            | Dimensions | Level |
|----------------------|------------|-------|
| Bedroom 1            | 15x14      | Main  |
| Bedroom 2            | 12x11      | Main  |
| Bedroom 3            | 11x11      | Main  |
| Kitchen              | 15x10      | Main  |
| Living Or Great Room | 20x17      | Main  |
| Dining Room          | 12x09      | Main  |
| Other Room 2         | 10x06      | Main  |
| Other Room 3         | 06x06      | Main  |