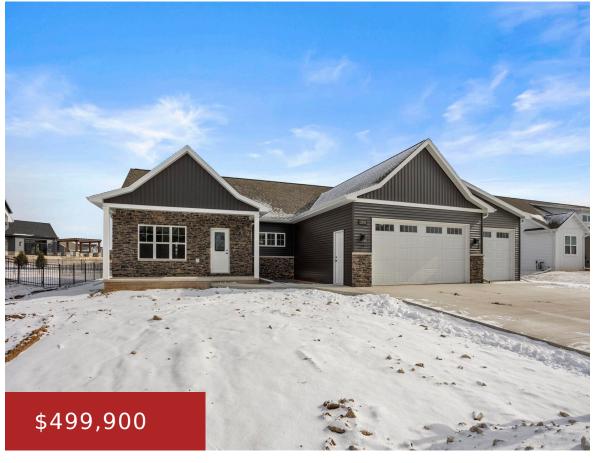

### 2205 SOFTWIND ROAD, MENASHA, WI, 54956

https://www.adashunjones.com

2205 SOFTWIND Road, Menasha, WI, 54956

Open concept ranch split bedroom plan lots of amenities. Huge kitchen with walk-in pantry, center island, tons of cabinets with granite countertops & full appliance package. Living room with gas fireplace and dining area looking out over the backyard from the covered patio. Primary bedroom with full bath including double sink vanity, walk-in tile shower...

- 3 beds
- 2 baths
- Residential
- Residential
- Active
- 1858 sq ft

# **Building Details**

NewConstructionYN: No ArchitecturalStyle: Ranch

**Heating:** Central A/C, Forced Air **Basement:** Full, Full Sz Windows Min 20x24, Stubbed for

Bath, Sump Pump

Exterior material: Patio, Stone, Vinyl Parking: Attached, Basement Access