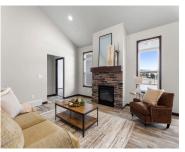

### 2205 SOFTWIND ROAD, MENASHA, WI, 54956

https://www.adashunjones.com

2205 SOFTWIND Road, Menasha, WI, 54956

Open concept ranch split bedroom plan lots of amenities. Huge kitchen with walk-in pantry, center island, tons of cabinets with granite countertops & full appliance package. Living room with gas fireplace and dining area looking out over the backyard from the covered patio. Primary bedroom with full bath including double sink vanity, walk-in tile shower...

### **Room Sizes**

| Room type            | Dimensions | Level |
|----------------------|------------|-------|
| Bedroom 1            | 15x14      | Main  |
| Bedroom 2            | 12x11      | Main  |
| Bedroom 3            | 11x11      | Main  |
| Kitchen              | 15x10      | Main  |
| Living Or Great Room | 20x17      | Main  |
| Dining Room          | 12x09      | Main  |
| Other Room 2         | 10x06      | Main  |
| Other Room 3         | 06x06      | Main  |