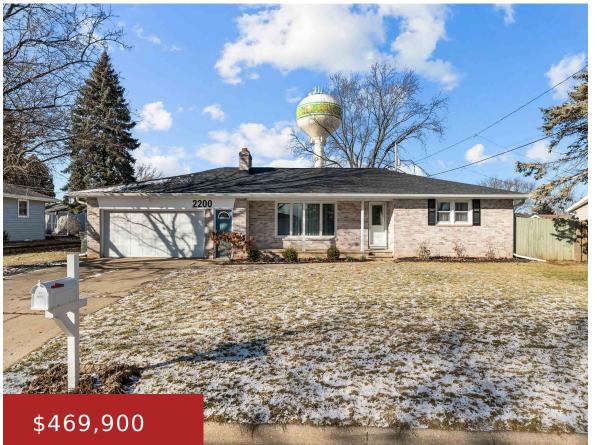

https://www.adashunjones.com

See the G from your driveway! Beautifully updated ranch located .5 mile from Lambeau that is decked out to the nines! Main level offers a welcoming open concept with wood floors, sunken living room with game table. Kitchen offers soft close drawers, quartz countertops, updated bathrooms with quartz countertops and tile shower. Lower Level offers...