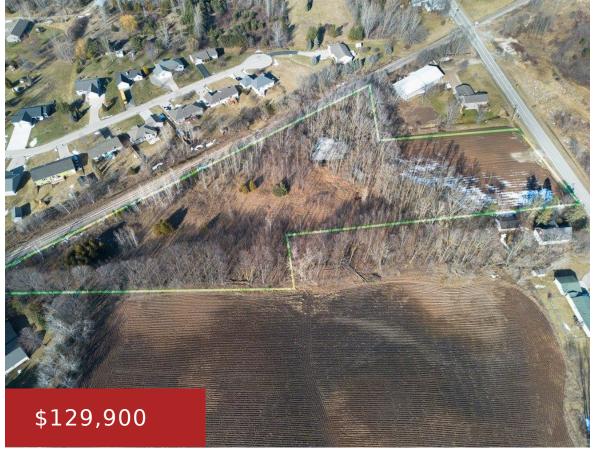

# 2200 NEW FRANKEN ROAD, NEW FRANKEN, WI, 54229-9355

https://www.adashunjones.com

2200 NEW FRANKEN Road, NEW FRANKEN, WI, 54229-9355

Desirable partially wooded lot!! Build your rural dream home with the ease of public sewer and water hook up!! Includes parcel #'s: HM-345-7-2, HM-345-7-1 & the road connecting to N New Franken Road (This is being vacated). Survey has been drawn, just waiting on final approval. Acreage TBD but will be 5 acres plus.